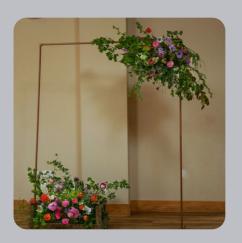

## Moveable copper arch frame below....

floor would be £399.

I can also decorate the copper arch (left) with a full flowery garland (much more so than in this picture) and stand 2 big jars of flowers at the base. It is still moveable, just in more pieces.... £640.