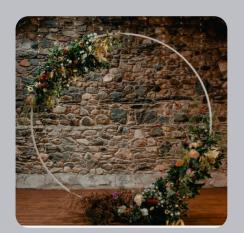

## Moveable copper arch frame below....

floor would be £399.

I can also decorate the copper arch (left) with a full flowery garland (much more so than in this picture) and stand 2 big jars of flowers at the base. It is still moveable, just in more pieces.... £640.