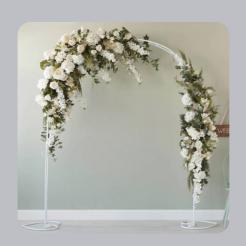

A more traditional arch... I also have recently taken delivery of a white metal traditional shaped arch (below left), which can be decorated with flowers and is priced similar to the arch above, £1049, again, we have options for adding more flowers or using a simple garland to reduce the price depending on your budget. When fully flowered, this arch is not moveable!