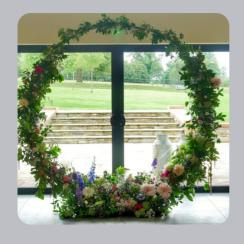

## Arches

There are a couple of options here, depending whether you want your arch inside, outside, or able to be moved about to suit the weather and also depending on the budget available.

Moon arch... there are two options for this 8ft (2.4m) moon arch. It needs to be inside, and for the fully flowered option (above left) it would cost £1,049 and the partly flowered option left, £724.